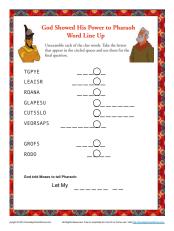

# God Showed His Power to Pharaoh Word Line Up

Unscramble each of the clue words. Take the letters that appear in the circled spaces and use them for the final question.

TGPYE LEAISR ROANA GLAPESU CUTSSLO VEORSAPS GROFS RODO

God told Moses to tell Pharaoh:

Let My