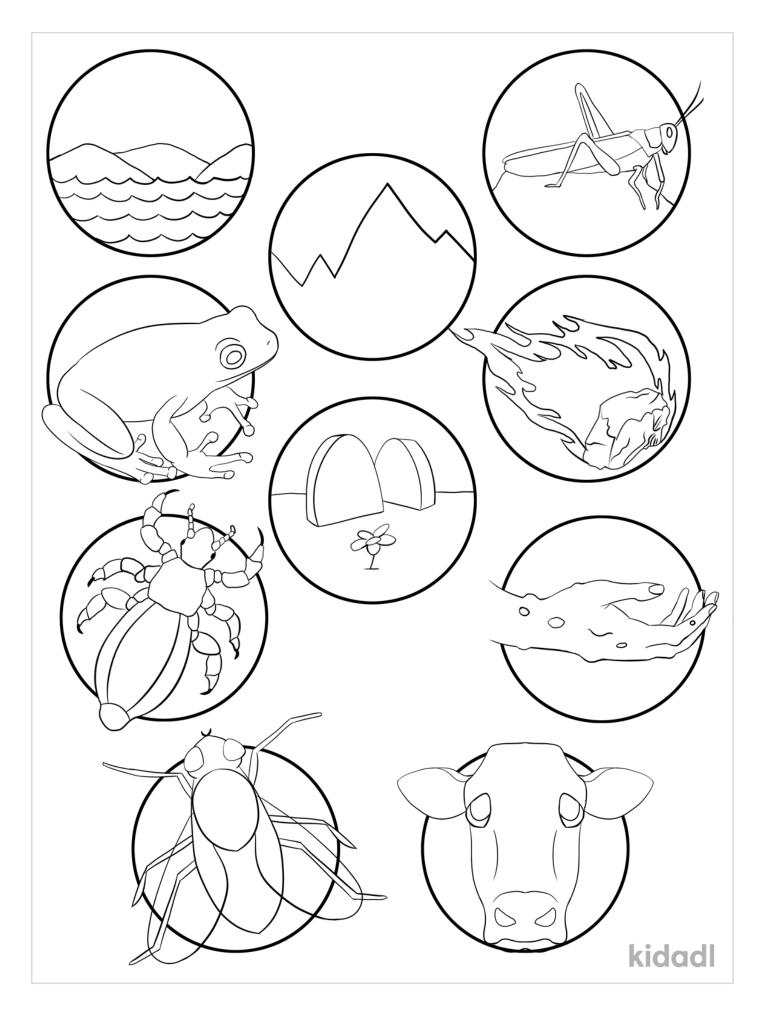

### **STORY SUMMARY:**

God's people had lived in Egypt for over 400 years. But Pharaoh didn't like God's people and he made them his slaves. God's people cried out to God to rescue them. One day, Moses heard God's voice tell him that he should go to Pharaoh and ask Pharaoh to let God's people go. Pharaoh would not let God's people go, so God sent 10 plagues. After the 10 plagues, Pharaoh let God's people go. God's people would always remember this great rescue and call it Passover.

# ACTIVITY

WHAT YOU NEED: Template, Colouring in crayons or pencils, Eraser

#### **PRE-PRIMARY**

Visit www.kidadl.com for more free coloring pag

#### **GRADE 1 - 2**

#### **GRADE 3 - 4**

#### **GRADE 5**

Visit www.kidadl.com for more free coloring pages

© Crafting The Word Of God

© Crafting The Word Of God