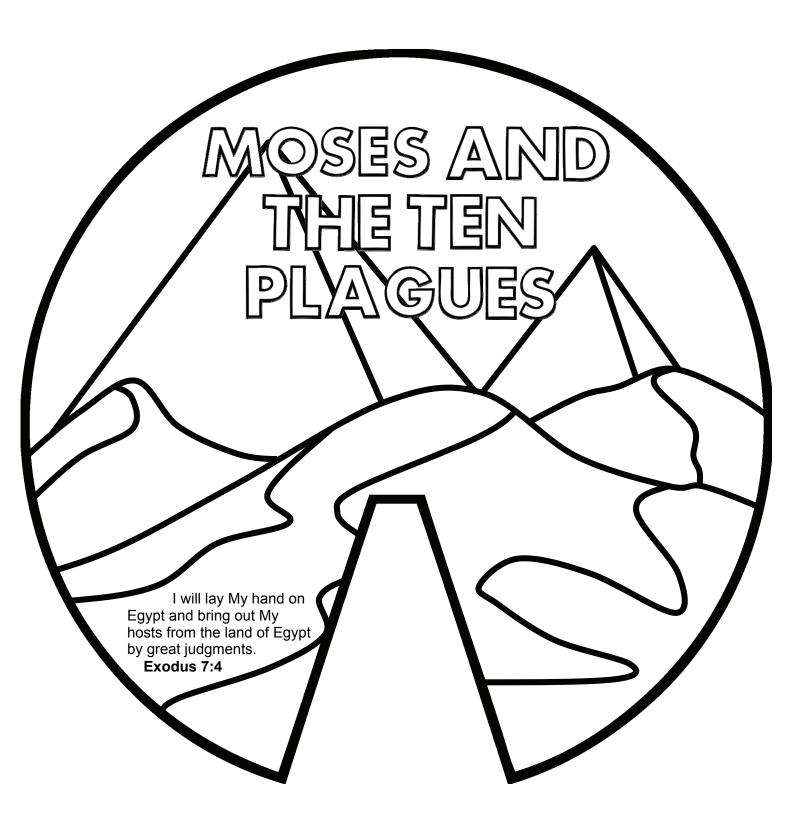

#### **SCRIPTURE REFERENCE:**

God to the rescue! Moses and the Great Escape from Egypt, from Exodus 3-13.

### **STORY SUMMARY:**

God's people had lived in Egypt for over 400 years. But Pharaoh didn't like God's people and he made them his slaves. God's people cried out to God to rescue them. One day, Moses heard God's voice tell him that he should go to Pharaoh and ask Pharaoh to let God's people go. Pharaoh would not let God's people go, so God sent 10 plagues. After the 10 plagues, Pharaoh let God's people go. God's people would always remember this great rescue and call it Passover.

#### **INTRODUCTION:**

Today we are going to move on from Genesis to the second book in the Bible, Exodus. Just as God's people were rescued by a lamb dying in their place, Jesus died instead of me. That is why Jesus is called the Lamb of God.