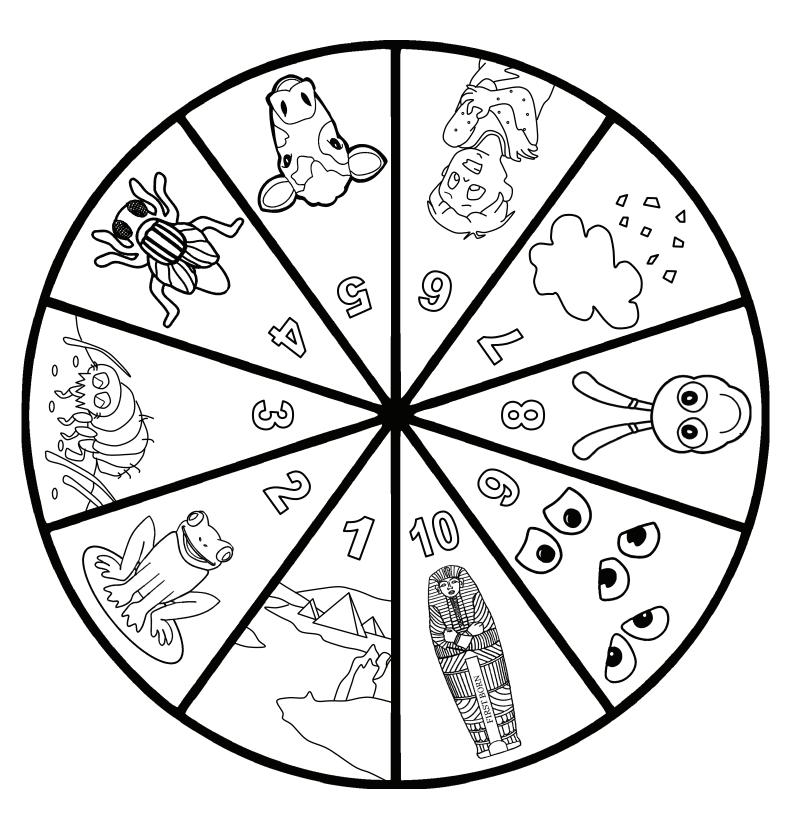

# How to make wheel (example)

| Name: _    |              |        |        |        |    |              |               |        |        |        |         | $\sum$ | 3 <        | $\sim$ |        | Ċ     |  |
|------------|--------------|--------|--------|--------|----|--------------|---------------|--------|--------|--------|---------|--------|------------|--------|--------|-------|--|
| 10 F       |              |        | JL     | 16     | 25 | C            | f             |        | (      |        |         | ξ      | $\int$     |        | (J.    |       |  |
| Egy        | p            | t      | U      |        |    | d            | 5             | e      |        |        | G       |        |            |        |        |       |  |
| (          | Q J          | Х      | Y      | Ρ      | Н  | А            | R             | А      | 0      | Н      | V       | D      | M          | K      | T      |       |  |
| W V        | ∧ н          | Т      | D      | В      | 0  | Ι            | L             | S      | G      | U      | Q       | D      | D          | S      | Н      |       |  |
| Z          | I R          | L      | А      | Х      | В  | Ρ            | Е             | R      | Κ      | Ι      | F       | Е      | Y          | Ρ      | U      |       |  |
| W          | L L          | М      | R      | Х      | W  | А            | S             | U      | S      | С      | В       | А      | Y          | F      | Ν      |       |  |
| Х          | D C          | Н      | Κ      | G      | J  | F            | R             | 0      | G      | S      | Ζ       | Т      | J          | F      | D      |       |  |
| W /        | A H          | 0      | Ν      | F      | Q  | D            | Κ             | Х      | Ζ      | U      | F       | Н      | D          | Ι      | Е      |       |  |
|            | N N          | Н      | Е      | Ρ      | Ρ  | Ι            | Х             | L      | R      | Κ      | W       | W      | В          | R      | R      |       |  |
| F          | I J          | R      | S      | В      | Κ  | U            | J             | Ι      | Μ      | D      | Т       | F      | G          | S      | S      |       |  |
| W N        | мD           | V      | S      | Κ      | Z  | J            | Z             | V      | Т      | S      | R       | Ν      | 0          | Т      | Т      |       |  |
| V          | A K          | Z      | Т      | U      | V  | J            | Е             | Е      | J      | Ι      | Х       | В      | Н          | В      | 0      |       |  |
| P          | L J          | D      | S      | G      | V  | Y            | G             | S      | S      | Ρ      | В       | L      | Х          | 0      | R      |       |  |
|            | S K          | V      | L      | 0      | С  | U            | S             | Т      | S      | Y      | L       | 0      | J          | R      | Μ      |       |  |
|            | S E          | K      | L      | 0      | K  | V            | Ν             | 0      | Х      | Y      | R       | 0      | Ν          | Ν      | С      |       |  |
|            | S Z          |        | I      | D      | Р  | J            | Н             | С      | Q      | K      | Х       | D      | А          | D      | Р      |       |  |
|            | AK           |        | C      | E      | V  | Х            | K             | K      | R      | R      | С       | U      | A          | F      | G      |       |  |
|            | H J          |        | E      | M      | A  | В            | V             | U      | Х      | G      | H       | E      | G          | С      | W      |       |  |
|            | R S          |        | J      | S      | Y  | K            | N             | S      | S      | N      | Z       | H      | M          | J      | L      |       |  |
|            | K S          |        | S<br>r | A      | P  | E            | S             | T      | l<br>T | L      | E       | N      | С          | E      | Y      |       |  |
|            | E V          |        | E      | L      | Y  | O<br>E       | D             | B      | T      | V      | D       | 0      | Q          | F      | L      |       |  |
| E W        | PK<br>IU     | T<br>Y | H<br>P | R<br>G | E  | E            | D             | A      | Y      | S<br>J | H<br>W  | V      | K<br>F     | P<br>U | J      |       |  |
|            |              |        | P<br>A | G      | L  | Q<br>A       | Q<br>N        | O<br>D | M<br>F | J      | vv<br>R | G<br>E | г<br>Х     | U<br>X | A<br>S |       |  |
| BLOOD      |              |        |        |        |    |              |               |        |        |        |         |        |            |        |        |       |  |
| FROGS      |              |        |        |        |    |              | BOILS         |        |        |        |         |        | THREE DAYS |        |        |       |  |
| LICE       |              |        |        |        |    | THUNDERSTORM |               |        |        |        |         | DEATH  |            |        |        |       |  |
|            | WILD ANIMALS |        |        |        |    |              | HAIL AND FIRE |        |        |        |         |        | FIRSTBORN  |        |        |       |  |
| PESTILENCE |              |        |        |        |    |              | LOCUSTS       |        |        |        |         |        | PHARAOH    |        |        |       |  |
|            |              | r []   | ILCIN  |        |    |              | LUC           | 2031   | 5      | ©      | Mor     |        | NOra       |        |        | com 🦾 |  |